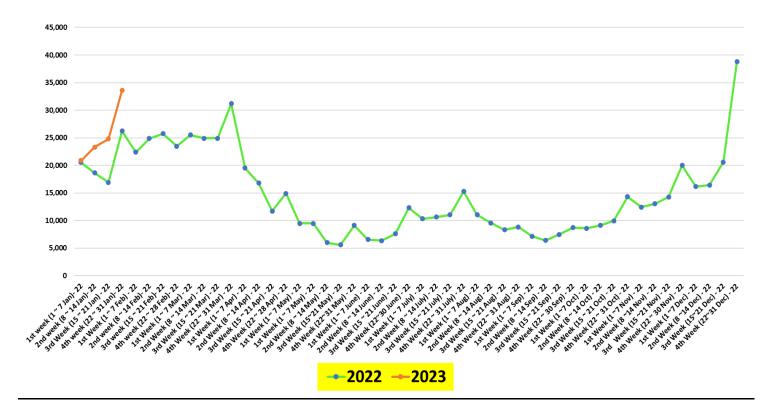

# Weekly tourist arrival distribution- from January 2022 to January 2023

| Week                                                                              | Number of tourists | Total   |  |
|-----------------------------------------------------------------------------------|--------------------|---------|--|
|                                                                                   |                    | 10141   |  |
| 1 <sup>st</sup> week (1 ~ 7 Jan)- 22                                              | 20,544             |         |  |
| 2 <sup>nd</sup> week (8 ~ 14 Jan)- 22                                             | 18,628             | 82,327  |  |
| 3 <sup>rd</sup> Week (15 ~ 21 Jan) - 22                                           | 16,917             | 02,327  |  |
| 4 <sup>th</sup> week (22 ~ 31 Jan)- 22                                            | 26,238             |         |  |
| 1 <sup>st</sup> Week (1 ~ 7 Feb) - 22                                             | 22,411             |         |  |
| 2 <sup>nd</sup> week (8 ~ 14 Feb)- 22                                             | 24,871             | 96,507  |  |
| 3 <sup>rd</sup> week (15 ~ 21 Feb)- 22                                            | 25,766             |         |  |
| 4 <sup>th</sup> week (22 ~ 28 Feb)- 22                                            | 23,459             |         |  |
| 1 <sup>st</sup> Week (1 ~ 7 Mar) - 22                                             | 25,507             |         |  |
| 2 <sup>nd</sup> Week (8 ~ 14 Mar) - 22                                            | 24,891             |         |  |
| 3 <sup>rd</sup> Week (15 ~ 21 Mar) - 22                                           | 24,918             | 106,500 |  |
| 4 <sup>th</sup> Week (22 ~ 31 Mar) - 22                                           | 31,184             |         |  |
| 1 <sup>st</sup> Week (1 ~ 7 Apr) - 22                                             | 19,523             |         |  |
| 2 <sup>nd</sup> Week (8 ~ 14 Apr) - 22                                            | 16,805             | 62,980  |  |
| 3 <sup>rd</sup> Week (15 ~ 21 Apr) - 22                                           | 11,716             | 02,000  |  |
|                                                                                   |                    |         |  |
| 4 <sup>th</sup> Week (22 ~ 30 Apr) - 22                                           | 14,936             |         |  |
| 1 <sup>st</sup> Week (1 ~ 7 May) - 22                                             | 9,493              |         |  |
| 2 <sup>nd</sup> Week (8 ~ 14 May) - 22                                            | 6,009              | 30,207  |  |
| 3 <sup>rd</sup> Week (15~21 May) - 22                                             | 5,600              | 50,201  |  |
| 4 <sup>th</sup> Week (22~31 May) - 22                                             | 9,105              |         |  |
| 1 <sup>st</sup> Week (1 ~ 7 June) - 22                                            | 6,555              |         |  |
| 2 <sup>nd</sup> Week (8 ~ 14 June) - 22                                           | 6,382              | 20.050  |  |
| 3 <sup>rd</sup> Week (15 ~ 21 June) - 22                                          | 7,597              | 32,856  |  |
| 4 <sup>th</sup> Week (22~30 June) - 22                                            | 12,322             |         |  |
| 1 <sup>st</sup> Week (1 ~ 7 July) - 22<br>2 <sup>nd</sup> Week (8 ~ 14 July) - 22 | 10,334<br>10,622   |         |  |
| 3 <sup>rd</sup> Week (15 ~ 21 July) - 22                                          | 11,056             | 47,293  |  |
| 4 <sup>th</sup> Week (22 ~ 31 July) - 22                                          | 15,281             | 47,235  |  |
| 1 <sup>st</sup> Week (1 ~ 7 Aug) - 22                                             | 11,046             |         |  |
| 2 <sup>nd</sup> Week (8 ~ 14 Aug) - 22                                            | 9,550              |         |  |
| 3 <sup>rd</sup> Week (15 ~ 21 Aug) - 22                                           | 8,317              | 37,760  |  |
| 4 <sup>th</sup> Week (22 ~ 31 Aug) - 22                                           | 8,847              | ,       |  |
| 1 <sup>st</sup> Week (1 ~ 7 Sep) - 22                                             | 7,182              |         |  |
| 2 <sup>nd</sup> Week (8 ~ 14 Sep) - 22                                            | 6,408              |         |  |
| 3 <sup>rd</sup> Week (15 ~ 21 Sep) - 22                                           | 7,478              | 29,802  |  |
| 4 <sup>th</sup> Week (22 ~ 30 Sep) - 22                                           | 8,734              |         |  |
| 1 <sup>st</sup> Week (1 ~7 Oct) - 22                                              | 8,614              |         |  |
| 2 <sup>nd</sup> Week (8 ~ 14 Oct) - 22                                            | 9,125              |         |  |
| 3 <sup>rd</sup> Week (15 ~ 21 Oct) - 22                                           | 9,968              | 42,026  |  |
| 4 <sup>th</sup> Week (22 ~ 31 Oct) - 22                                           | 14,319             |         |  |
| 1 <sup>st</sup> Week (1 ~7 Nov) - 22                                              | 12,431             |         |  |
| 2 <sup>nd</sup> Week (8 ~14 Nov) - 22                                             | 13,051             |         |  |
| 3 <sup>rd</sup> Week (15 ~21 Nov) - 22                                            | 14,298             | 59,759  |  |
| 4 <sup>th</sup> Week (22 ~ 30 Nov) - 22                                           | 19,979             |         |  |
| 1 <sup>st</sup> Week (1 ~7 Dec) - 22                                              | 16,169             |         |  |
| 2 <sup>nd</sup> Week (8 ~14 Dec) - 22                                             | 16,418             | 01.001  |  |
| 3 <sup>rd</sup> Week (15~21 Dec) - 22                                             | 20,610             | 91,961  |  |
| 4 <sup>th</sup> Week (22~31 Dec) - 22                                             | 38,764             |         |  |
| Astweek (1 - 7 Jan) 22                                                            | Year - 2023        |         |  |
| 1 <sup>st</sup> week (1 ~ 7 Jan)- 23                                              | 20,875             |         |  |
| 2 <sup>nd</sup> week (8 ~ 14 Jan)- 23                                             | 23,295             |         |  |
| 3 <sup>rd</sup> week (15 ~ 21 Jan)- 23                                            | 24,796             | 102,545 |  |
| 4 <sup>th</sup> week (22 ~ 31 Jan)- 23                                            | 33,579             |         |  |
|                                                                                   | ,                  |         |  |

#### Weekly distribution of tourist arrivals – 2022 & 2023