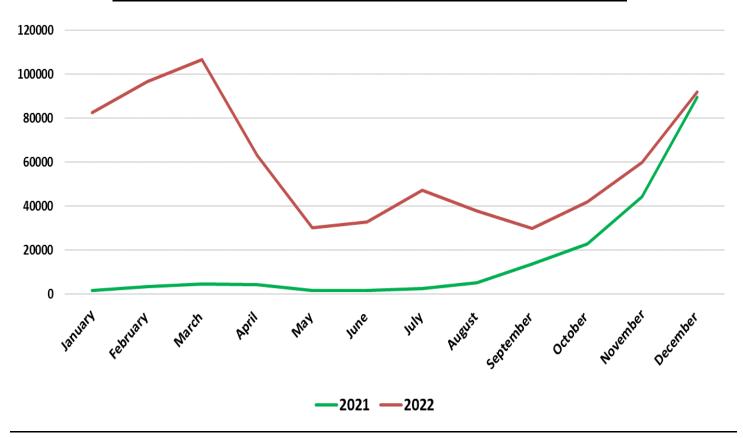

Number of tourist arrivals by month 2021 & 2022

Number of tourist arrivals from top twenty source markets - 2018 & 2019