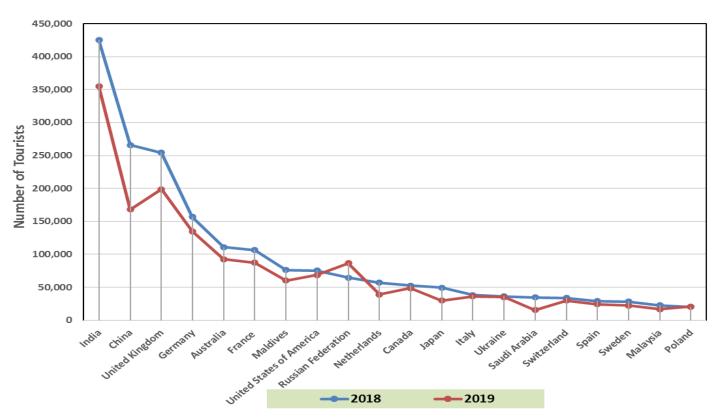

Number of tourist arrivals by month 2021 & 2022

Number of tourist arrivals from top twenty source markets - 2018 & 2019