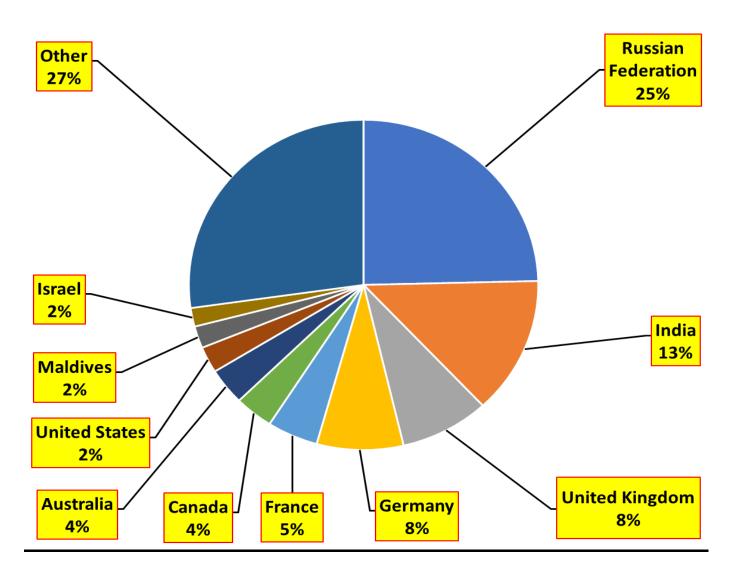

## Top ten source markets - January - (1~31) - 2023

| Rank | Country            | Number of<br>tourists |
|------|--------------------|-----------------------|
| 1    | Russian Federation | 25,254                |
| 2    | India              | 13,759                |
| 3    | United Kingdom     | 8,483                 |
| 4    | Germany            | 8,217                 |
| 5    | France             | 4,840                 |
| 6    | Canada             | 3,681                 |
| 7    | Australia          | 3,668                 |
| 8    | United States      | 2,636                 |
| 9    | Maldives           | 2,203                 |
| 10   | Israel             | 1,868                 |
| 11   | Other              | 27,936                |
|      | TOTAL              | 102,545               |