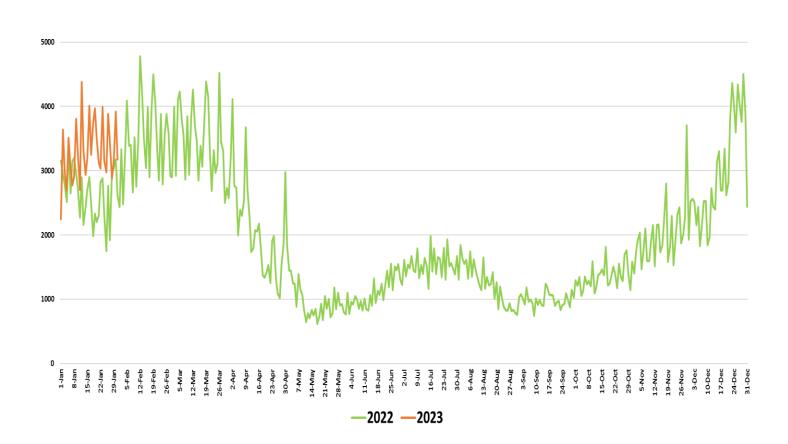

| Year - 2023        |         |  |
| 1 <sup>st</sup> week (1 ~ 7 Jan)- 23                                              | 20,875             |         |  |
| 2 <sup>nd</sup> week (8 ~ 14 Jan)- 23                                             | 23,295             |         |  |
| 3 <sup>rd</sup> week (15 ~ 21 Jan)- 23                                            | 24,796             | 102,545 |  |
| 4 <sup>th</sup> week (22 ~ 31 Jan)- 23                                            | 33,579             |         |  |
|                                                                                   | ,                  |         |  |

#### Weekly distribution of tourist arrivals – 2022 & 2023



## Daily trend of tourists arrivals , 2022 & 2023

6000



## Top ten source markets - January - (1~31) - 2023

| Rank | Country            | Number of<br>tourists |
|------|--------------------|-----------------------|
| 1    | Russian Federation | 25,254                |
| 2    | India              | 13,759                |
| 3    | United Kingdom     | 8,483                 |
| 4    | Germany            | 8,217                 |
| 5    | France             | 4,840                 |
| 6    | Canada             | 3,681                 |
| 7    | Australia          | 3,668                 |
| 8    | United States      | 2,636                 |
| 9    | Maldives           | 2,203                 |
| 10   | Israel             | 1,868                 |
| 11   | Other              | 27,936                |
|      | TOTAL              | 102,545