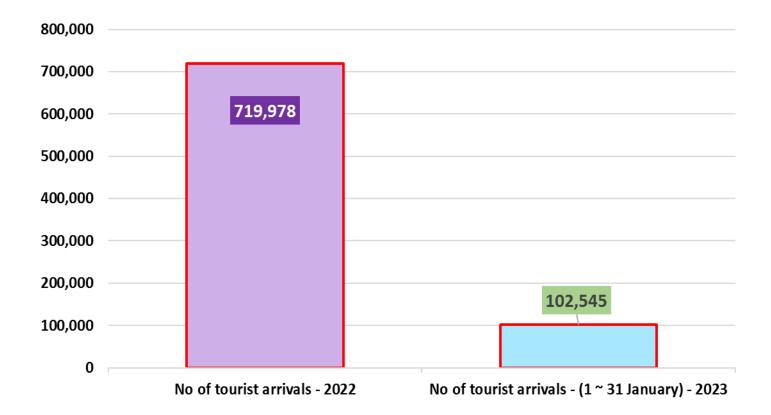

## Summary report on tourist arrivals up to 31<sup>st</sup> January 2023

| 2022      |                       | 2023    |                       |                                   |
|-----------|-----------------------|---------|-----------------------|-----------------------------------|
| Month     | Number of<br>Tourists | Month   | Number of<br>Tourists | percentage<br>Change<br>(23/22) % |
| January   | 82,327                | January | 102,545               |                                   |
| February  | 96,507                |         |                       |                                   |
| March     | 106,500               |         |                       |                                   |
| April     | 62,980                |         |                       |                                   |
| Мау       | 30,207                |         |                       |                                   |
| June      | 32,856                |         |                       |                                   |
| July      | 47,293                |         |                       |                                   |
| August    | 37,760                |         |                       |                                   |
| September | 29,802                |         |                       |                                   |
| October   | 42,026                |         |                       |                                   |
| November  | 59,759                |         |                       |                                   |
| December  | 91,961                |         |                       |                                   |
| Total     | 719,978               |         | 102,545               |                                   |

## Number of tourist arrivals - 2022 & 2023 (up to 31st January)