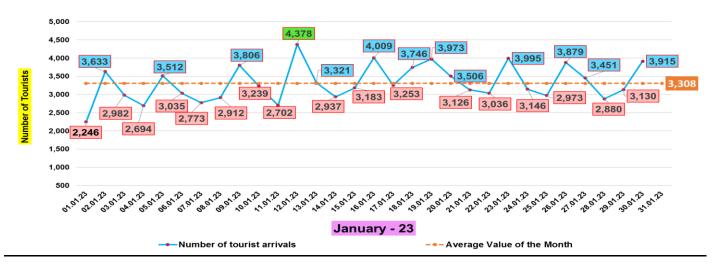

### Number of tourists arrivals – January (01st ~ 31st) 2023

| Date     | Number of Tourists |  |
|----------|--------------------|--|
| 01.01.23 | 2,246              |  |
| 02.01.23 | 3,633              |  |
| 03.01.23 | 2,982              |  |
| 04.01.23 | 2,694              |  |
| 05.01.23 | 3,512              |  |
| 06.01.23 | 3,035              |  |
| 07.01.23 | 2,773              |  |
| 08.01.23 | 2,912              |  |
| 09.01.23 | 3,806              |  |
| 10.01.23 | 3,239              |  |
| 11.01.23 | 2,702              |  |
| 12.01.23 | 4,378              |  |
| 13.01.23 | 3,321              |  |
| 14.01.23 | 2,937              |  |
| 15.01.23 | 3,183              |  |
| 16.01.23 | 4,009              |  |
| 17.01.23 | 3,253              |  |
| 18.01.23 | 3,746              |  |
| 19.01.23 | 3,973              |  |
| 20.01.23 | 3,506              |  |
| 21.01.23 | 3,126              |  |
| 22.01.23 | 3,036              |  |
| 23.01.23 | 3,995              |  |
| 24.01.23 | 3,146              |  |
| 25.01.23 | 2,973              |  |
| 26.01.23 | 3,879              |  |
| 27.01.23 | 3,451              |  |
| 28.01.23 | 2,880              |  |
| 29.01.23 | 3,130              |  |
| 30.01.23 | 3,915              |  |
| 31.01.23 | 3,174              |  |
| Total    | 102,545            |  |

## Daily distribution of tourist arrivals , January 2023